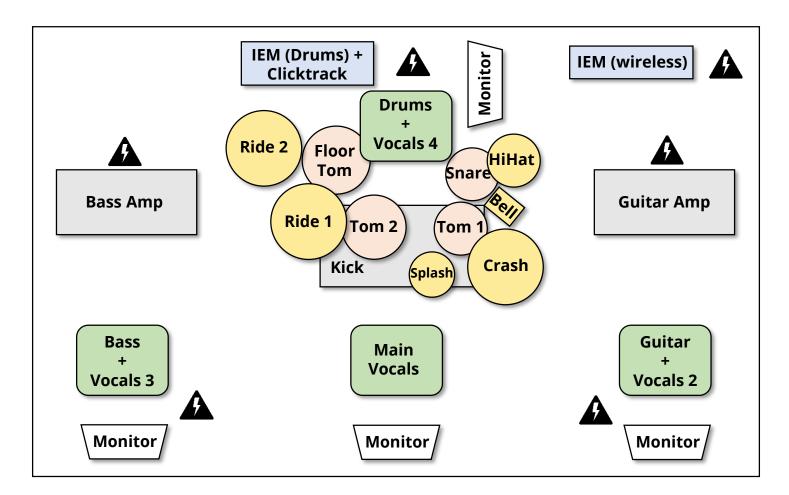

# Technical Rider

#### Main Vocals

Vocal Microphone (wireless)

Monitor Signal for IEM (wireless, 823-865 MHz)

Back-Up Monitor

## Guitar + Vocals 2

Vocal Microphone

Guitar Amp Microphone

Monitor Signal for IEM (wireless, 823-865 MHz)

Back-Up Monitor

## Bass + Vocals 3

Vocal Microphone

Balanced DI-In

Monitor Signal for IEM (wireless, 823-865 MHz)

Back-Up Monitor

## Drums + Vocals 4

Vocal Microphone

Kick Microphone

HiHat Microphone

Snare Microphone

Tom 1/2 Microphones

Floor Tom Microphone

Overhead 1/2 Microphones

Monitor Signal for IEM (wired)

Back-Up Monitor (Sidefill)

Mono Clicktrack Line-In (DI-Box supplied by Band)

#### Miscellaneous

5x Power for Amps + Pedalboards + IEM